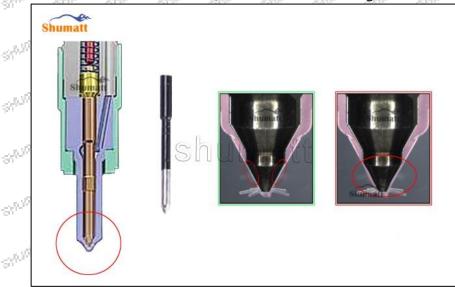

#### (1) Injector Nozzle Testing

All parts of the injector nozzle are subjected to precision testing, high temperature testing, low temperature testing, withstand pressure testing, leakage testing, durability testing, and various working conditions testing.

# (2) Injector Nozzle Inspection

The factory inspection of the injector nozzle is undergone full inspection, random inspection, and batch inspection three inspections. Different brands of test benches are used to test the same injector nozzle for a total of no less than three times for factory inspection, and the fuel injector installation testing environment are progressed in dust-free workshop.

## (3) Injector Nozzle Installation

When matching the valve cap and valve steam, Shumatt strictly complies with the standard of valve cap and valve stem clearance technical indicators to ensure that each valve assembly meets the factory standards and use standards.