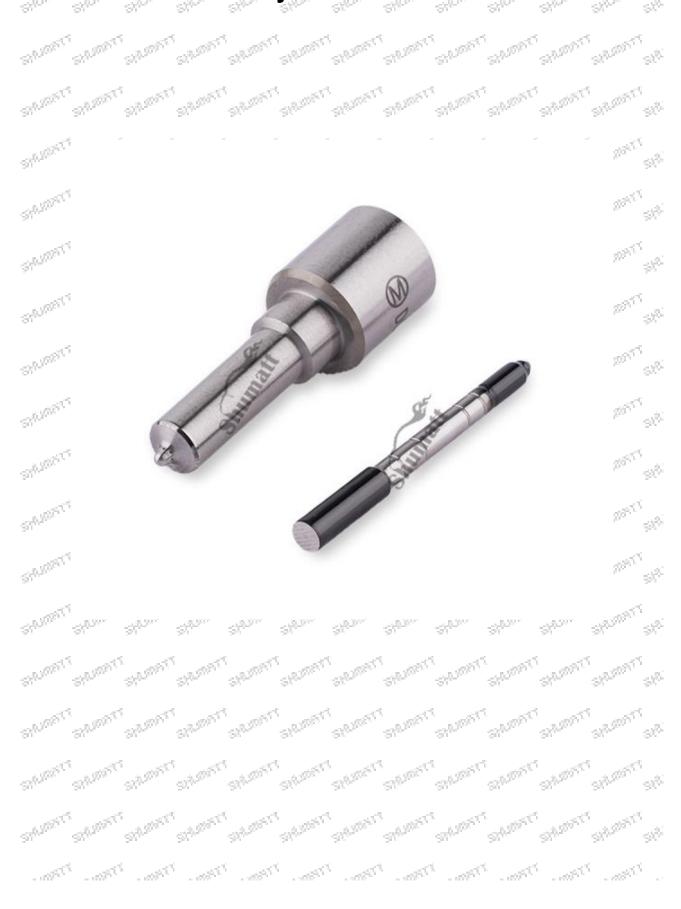

## 1. DLLA148P2222 Injector Nozzle Introduction

1.1. DLLA148P2222 Injector Nozzle's Basic Information

| TITE DEBITE TOT BEEF INJUCC | or receive a passe intermedien                             |                       |
|-----------------------------|------------------------------------------------------------|-----------------------|
| Title Title                 | Common Rail Injector Nozzle DLLA148P2222 China<br>made new | Brand                 |
| Sku1                        | G1S8LA148P2222                                             | China made<br>new     |
| Sku2                        | G1Z17LA148P2222<br>G1X9LA148P2222/X900B2B148P2222          | LIWEI<br>XINGMA       |
| Sku4                        | G1HX16A148P2222                                            | shumatt               |
| Sku5                        | G1L1LA148P2222                                             | China made<br>Neutral |

## 1.4. DLLA148P2222 Injector Nozzle's Specifications and Dimensions Parameters

**Injector Nozzle Size:** 6 cm\*1.5cm \*1.5 cm

Injector Nozzle Barrel Dimensions: 7 cm \*2 cm \*2 cm

Single Injector Nozzle Weight: 0.03kg

Injector Nozzle 10 PCS Per Box: 10 cm \*8 cm \*4cm Injector Nozzle Weight 10 PCS Per Box: 0.3kg

Mob/Whatsapp: +86 13410541523 Tel: +8675523215133

Email: ruby@shumatt.com Website: www.shumatt.com

Injector Nozzle Quality: China Made New Injector Nozzle